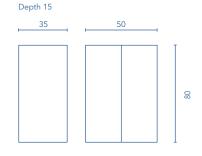

#### WALL UNIT

Dimensions indicated in the drawing are based on the level of the whole leg, in case of wall hanging the furniture dimensions also may vary. The measures of these schemes are represented in mm.