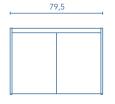

#### UNITS

79,5

The 120 measurements are based on the 60 modules.

The 120 measurements are based on the 60 modules.