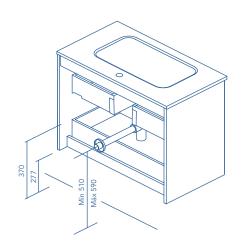

# Rear plumbing 7 cm.

2 Drawers

3 Drawers

| SIDE PANELS         | FRONTS              | DRAWERS                         |                             |               | HANDLE                      | FINISHES | SIDE PANEL FINISHES | FRONT FINISHES | RANGE WIDERING |              |
|---------------------|---------------------|---------------------------------|-----------------------------|---------------|-----------------------------|----------|---------------------|----------------|----------------|--------------|
| Fibreboard<br>16 mm | Fibreboard<br>16 mm | Partially extraction<br>Hettich | Grey<br>textile<br>interior | Soft<br>close | Integral<br>front<br>handle | Melamine | Flat lacqering      | Flat lacqering | D-46           | Wall hanging |

Dimensions indicated in the drawing are based on the level of the whole leg, in case of wall hanging the furniture dimensions also may vary. The measures of these schemes are represented in mm.