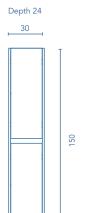

## COLUMN

Dimensions indicated in the drawing are based on the level of the whole leg, in case of wall hanging the furniture dimensions also may vary. The measures of these schemes are represented in mm.