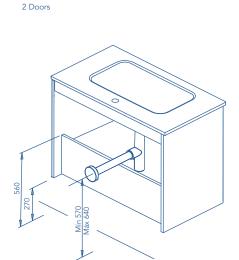

# Rear plumbing 7 cm.

2 Drawers

3 Drawers

| SIDE PANELS         | FRONTS              | DRAWERS                         |                             |               | HANDLE                      | FINISHES | SIDE PANEL FINISHES | FRONT FINISHES | RANGE WIDERING |              |
|---------------------|---------------------|---------------------------------|-----------------------------|---------------|-----------------------------|----------|---------------------|----------------|----------------|--------------|
| Fibreboard<br>16 mm | Fibreboard<br>16 mm | Partially extraction<br>Hettich | Grey<br>textile<br>interior | Soft<br>close | Integral<br>front<br>handle | Melamine | Flat lacqering      | Flat lacqering | D-46           | Wall hanging |

Dimensions indicated in the drawing are based on the level of the whole leg, in case of wall hanging the furniture dimensions also may vary. The measures of these schemes are represented in mm.