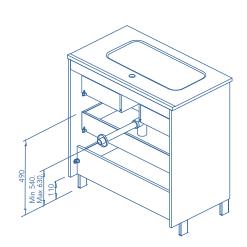

# Rear plumbing 7 cm.

2 Drawers

3 Drawers

| SIDE PANELS         | FRONTS              | DRAWERS                         |                             |               | HANDLE                      | FINISHES | SIDE PANEL FINISHES | FRONT FINISHES | RANGE WIDERING |              |
|---------------------|---------------------|---------------------------------|-----------------------------|---------------|-----------------------------|----------|---------------------|----------------|----------------|--------------|
| Fibreboard<br>16 mm | Fibreboard<br>16 mm | Partially extraction<br>Hettich | Grey<br>textile<br>interior | Soft<br>close | Integral<br>front<br>handle | Melamine | Flat lacqering      | Flat lacqering | D-46           | Wall hanging |

Dimensions indicated in the drawing are based on the level of the whole leg, in case of wall hanging the furniture dimensions also may vary. The measures of these schemes are represented in mm.