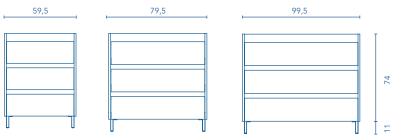

#### UNITS

79,5

The 120 measurements are based on the 60 modules.

The 120 measurements are based on the 60 modules.

# Rear plumbing 7 cm.

2 Drawers

3 Drawers

| SIDE PANELS         | FRONTS              | DRAWERS                         |                             |               | HANDLE                      | FINISHES | SIDE PANEL FINISHES | FRONT FINISHES | RANGE WIDERING |              |
|---------------------|---------------------|---------------------------------|-----------------------------|---------------|-----------------------------|----------|---------------------|----------------|----------------|--------------|
| Fibreboard<br>16 mm | Fibreboard<br>16 mm | Partially extraction<br>Hettich | Grey<br>textile<br>interior | Soft<br>close | Integral<br>front<br>handle | Melamine | Flat lacqering      | Flat lacqering | D-46           | Wall hanging |

Dimensions indicated in the drawing are based on the level of the whole leg, in case of wall hanging the furniture dimensions also may vary. The measures of these schemes are represented in mm.