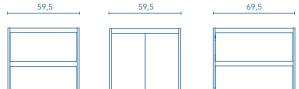

#### UNITS

79,5

The 120 measurements are based on the 60 modules.

The 120 measurements are based on the 60 modules.

## COLUMN

#### WALL UNIT