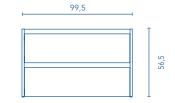

### **FURNITURE AND AUXILIARIES**

#### UNITS







79,5





The 120 measurements are based on the 60 modules.



The 120 measurements are based on the 60 modules.

## COLUMN



#### WALL UNIT



### **FINISHES**











\* Measures in cm.

WHITE

ANTHRACITE

# Rear plumbing 7 cm.

2 Drawers







3 Drawers

| SIDE PANELS         | FRONTS              | DRAWERS                         |                             |               | HANDLE                      | FINISHES | SIDE PANEL FINISHES | FRONT FINISHES | RANGE WIDERING |              |
|---------------------|---------------------|---------------------------------|-----------------------------|---------------|-----------------------------|----------|---------------------|----------------|----------------|--------------|
| Fibreboard<br>16 mm | Fibreboard<br>16 mm | Partially extraction<br