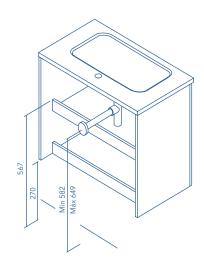

## Rear plumbing 6 cm.

Dimensions indicated in the drawing are based on the level of the whole leg, in case of wall hanging the furniture dimensions also may vary. The measures of these schemes are represented in mm.