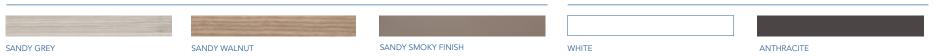

## FURNITURE AND AUXILIARIES

The 90 measurements are based on the 60 and 30 modules. The 120 measurements are based on the 60 modules.

|                    | HANDLES       |               |        |  |  |
|--------------------|---------------|---------------|--------|--|--|
|                    | MATT<br>BLACK | MATT<br>WHITE | CHROME |  |  |
| SANDY GREY         |               | •             |        |  |  |
| SANDY WALNUT       | •             |               |        |  |  |
| SANDY SMOKY FINISH | •             |               |        |  |  |
| WHITE              |               |               | •      |  |  |
| ANTHRACITE         |               |               | •      |  |  |

Your unit can be customized to meet your requirements, choose between various finishes for handles and purchase the one that best suits your style.