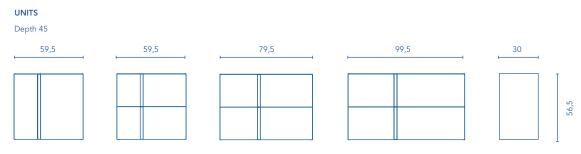

## FURNITURE AND AUXILIARIES



The 90 measurements are based on the 60 and 30 modules. The 120 measurements are based on the 60 modules.

|                    | HANDLES       |               |        |  |  |
|--------------------|---------------|---------------|--------|--|--|
|                    | MATT<br>BLACK | MATT<br>WHITE | CHROME |  |  |
| SANDY GREY         |               | •             |        |  |  |
| SANDY WALNUT       | •             |               |        |  |  |
| SANDY SMOKY FINISH | •             |               |        |  |  |
| WHITE              |               |               | •      |  |  |
| ANTHRACITE         |               |               | •      |  |  |

Your unit can be customized to meet your requirements, choose between various finishes for handles and purchase the one that best