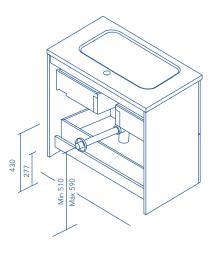

Dimensions indicated in the drawing are based on the level of the whole leg, in case of wall hanging the furniture dimensions also may vary. The measures of these schemes are represented in mm.