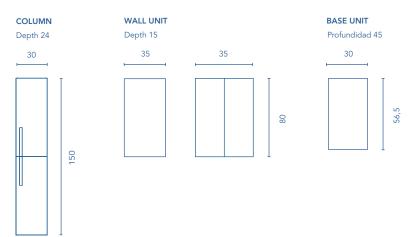

ts are based on the 60 and 30 modules. The 120 measurements are based on the 60 modules.

|                    | HANDLES       |               |        |  |  |
|--------------------|---------------|---------------|--------|--|--|
|                    | MATT<br>BLACK | MATT<br>WHITE | CHROME |  |  |
| SANDY GREY         |               | •             |        |  |  |
| SANDY WALNUT       | •             |               |        |  |  |
| SANDY SMOKY FINISH | •             |               |        |  |  |
| WHITE              |               |               | •      |  |  |
| ANTHRACITE         |               |               | •      |  |  |

Your unit can be customized to meet your requirements, choose between various finishes for handles and purchase the one that best suits your style.



## FINISHES



\* Measures in cm.

## Rear plumbing 6 cm.

## 2 Doors







| SIDE PANELS         | FRONTS              | DRAWERS                   |                             |                     | HANDLE        | FINISHES        | SIDE PANEL FINISHES | FRONT FINISHES  | RANGE WIDERING  |      |              |
|---------------------|---------------------|---------------------------|-----------------------------|---------------------|---------------|-----------------|---------------------|-----------------|-----------------|------|--------------|
| Fibreboard<br>16 mm | Fibreboard<br>16 mm | Fully removable<br>Indaux | Grey<br>textile<br>interior | Drawer<br>organizer | Soft<br>close | Metal<br>handle | Melamine            | Flat lacquering | Flat lacquering | D-46 | Wall hanging |