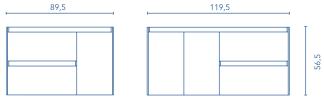

# **FURNITURE AND AUXILIARIES**

# UNITS

Depth 43



- \* Furniture option with chrome profile.
  \* Furniture option with matt black profile.

# COLUMN

Depth 24

30 150

# **FINISHES**



<sup>\*</sup> Measures in cm.

### Rear plumbing 5,5 cm.

### 2 Drawers - 1 Door



2 Drawers - 2 Doors



| SIDE PANELS  | FRONTS       | DRAWERS                    |                             |                     |               | HANDLE                      | FINISHES | RANGE WIDERING |              |
|--------------|--------------|----------------------------|-----------------------------|---------------------|---------------|-----------------------------|----------|----------------|--------------|
| MDF<br>16 mm | MDF<br>16 mm | Fully removable<br>Hettich | Moka<br>textile<br>interior | Drawer<br>organizer | Soft<br>close | Integral<br>front<br>