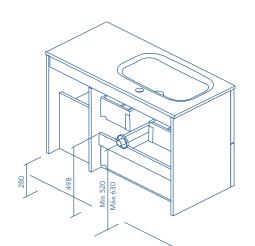

### 2 Drawers - 1 Door

2 Drawers - 2 Doors

| SIDE PANELS  | FRONTS       | DRAWERS                    |                             |                     |               | HANDLE                      | FINISHES | RANGE WIDERING |              |
|--------------|--------------|----------------------------|-----------------------------|---------------------|---------------|-----------------------------|----------|----------------|--------------|
| MDF<br>16 mm | MDF<br>16 mm | Fully removable<br>Hettich | Moka<br>textile<br>interior | Drawer<br>organizer | Soft<br>close | Integral<br>front<br>handle | Foil 2D  | D-46           | Wall hanging |

Dimensions indicated in the drawing are based on the level of the whole leg, in case of wall hanging the furniture dimensions also may vary. The measures of these schemes are represented in mm.