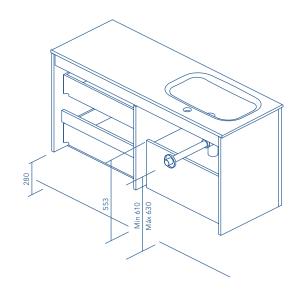

### 2 Drawers - 1 Door

2 Drawers - 2 Doors

| SIDE PANELS  | FRONTS       | DRAWERS                    |                             |                     |               | HANDLE                      | FINISHES | RANGE WIDERING |              |
|--------------|--------------|----------------------------|-----------------------------|---------------------|---------------|-----------------------------|----------|----------------|--------------|
| MDF<br>16 mm | MDF<br>16 mm | Fully removable<br>Hettich | Moka<br>textile<br>interior | Drawer<br>organizer | Soft<br>close | Integral<br>front<br>handle | Foil 2D  | D-46           | Wall hanging |

Dimensions indicated in the drawing are based on the level of the whole leg, in case of wall hanging the furniture dimensions also may vary. The measures of these schemes are represented in mm.