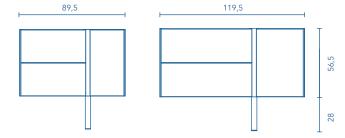

Dimensions indicated in the drawing are based on the level of the whole leg, in case of wall hanging the furniture dimensions also may vary. The measures of these schemes are represented in mm.