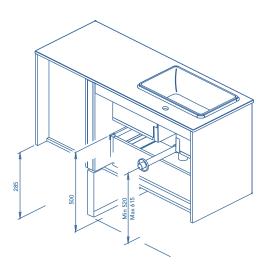

### Rear plumbing 7 cm.

Dimensions indicated in the drawing are based on the level of the whole leg, in case of wall hanging the furniture dimensions also may vary. The measures of these schemes are represented in mm.