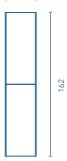

Dimensions indicated in the drawing are based on the level of the whole leg, in case of wall hanging the furniture dimensions also may vary. The measures of these schemes are represented in mm.