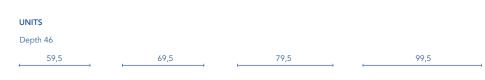

## FURNITURE AND AUXILIARIES

The 120 measurements are based on the 60 modules.

FINISHES

\* Measures in cm.

Dimensions indicated in the drawing are based on the level of the whole leg, in case of wall hanging the furniture dimensions also may vary. The measures of these schemes are represented in mm.