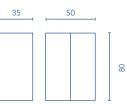

## FURNITURE AND AUXILIARIES

The 120 measurements are based on the 60 modules.

FINISHES

\* Measures in cm.

Dimensions indicated in the drawing are based on the level of the whole leg, in case of wall hanging the furniture dimensions also may vary. The measures of these schemes are represented in mm.