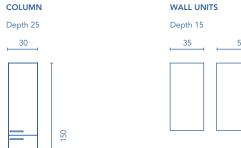

## FURNITURE AND AUXILIARIES

The 120 measurements are based on the 60 modules.

FINISHES

\* Measures in cm.

Dimensions indicated in the drawing are based on the level of the whole leg, in case of wall hanging the furniture dimensions also may vary. The measures of these schemes are represented in mm.