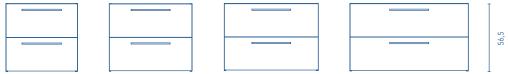

## Rear plumbing 7 cm.

2 Drawers

| SIDE PANELS         | FRONTS              | D R A W E R S                  |                  |               | HANDLE          | FINISHES | SIDE PANEL FINISHES |            | FRONT FINISHES  | RANGE WIDERING |              |
|---------------------|---------------------|--------------------------------|------------------|---------------|-----------------|----------|---------------------|------------|-----------------|----------------|--------------|
| Fibreboard<br>16 mm | Fibreboard<br>16 mm | Partially extraction<br>Indaux | Grey<br>interior | Soft<br>close | Metal<br>handle | Melamine | Flat lacquering     | Raw finish | Flat lacquering | F-46           | Wall hanging |