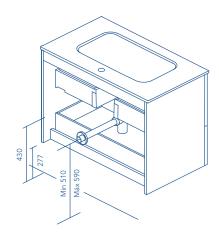

Dimensions indicated in the drawing are based on the level of the whole leg, in case of wall hanging the furniture dimensions also may vary. The measures of these schemes are represented in mm.